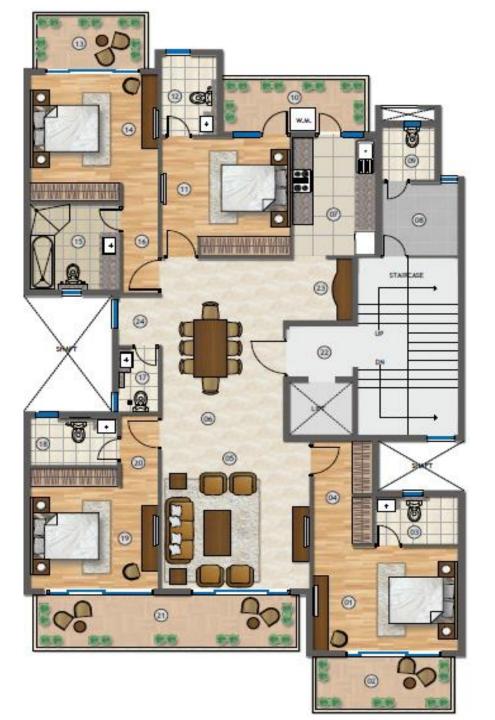

| NO.           | ROOM DESCRIPTION | AREA             | UNITS |
|---------------|------------------|------------------|-------|
|               |                  | 4.40 x 3.35      | METER |
| 01            | BEDROOM          | 14'-5" x 11'-0"  | FEET  |
|               |                  | 4.10 x 1.70      | METER |
| 02            | BALCONY          | 13'-5" x 5'-7"   | FEET  |
|               |                  | 2.50 x 1.52      | METER |
| 03            | TOILET           | 8'-2" x 5'-0"    | FEET  |
| $\vdash$      |                  | 1.20 WIDE        | METER |
| 04            | VESTIBULE        | 1.20 WIDE        | FEET  |
| $\vdash$      |                  | 4.50 x 4.78      | METER |
| 05            | LIVING           | 14'-9" x 15'-8"  | FEET  |
| $\vdash$      |                  | 3.70 x 5.90      | METER |
| 06            | DINING           | 12'-2" x 19'-4"  | FEET  |
| $\vdash$      |                  | 2.50 x 3.80      | METER |
| 07            | KITCHEN          | 8'-2" x 12'-6"   |       |
| ⊢             |                  |                  | FEET  |
| 08            | UTILITY          | 2.30 x 2.35      | METER |
| <u> </u>      |                  | 7'-7" x 7'-9"    | FEET  |
| 09            | W.C.             | 1.60 x 1.70      | METER |
| <u> — </u>    |                  | 5'-3" x 5'-7"    | FEET  |
| 10            | BALCONY          | 4.32 x 1.70      | METER |
|               |                  | 14'-2" x 5'-7"   | FEET  |
| 11            | BEDROOM          | 3.90 x 3.80      | METER |
|               |                  | 12'-10" x 12'-6" | FEET  |
| 12            | TOILET           | 1.68 x 2.55      | METER |
|               |                  | 5'-6" x 8'-4"    | FEET  |
| 13            | BALCONY          | 3.28 x 1.70      | METER |
|               |                  | 10'-9" x 5'-7"   | FEET  |
| 14            | MASTER BED       | 3.88 x 4.10      | METER |
|               |                  | 12'-9" x 13'-5"  | FEET  |
| 15            | TOILET           | 2.70 x 2.75      | METER |
|               |                  | 8'-10" x 9'-0"   | FEET  |
| 16            | VESTIBULE        | 1.08 WIDE        | METER |
|               | VESTIDOLE        |                  | FEET  |
| 17            | PD ROOM          | 1.20 x 2.05      | METER |
| .,            | . D ROOM         | 3'-11" x 6'-9"   | FEET  |
| 18            | TOILET           | 2.65 x 1.52      | METER |
| 10            | TOILET           | 8'-8" x 5'-0"    | FEET  |
| 19            | BEDROOM          | 3.88 x 3.90      | METER |
| 17            | DEDITOOM         | 12'-9" x 12'-10" | FEET  |
| 20            | VESTIBULE        | 1.13 WIDE        | METER |
| 20            |                  |                  | FEET  |
| 21            | BALCONY          | 7.88 x 1.70      | METER |
| 21            | BALCONY          | 25'-10" x 5'-7"  | FEET  |
| 22            |                  | 1.90 x 1.60      | METER |
| 22            | LOBBY            | 6'-3" x 5'-3"    | FEET  |
|               | PUJA             | 0.60 DEEP        | METER |
| 23            |                  |                  | FEET  |
| 24            | VESTIBULE        | 1.30 x 1.60      | METER |
|               |                  | 4'-3" x 5'-3"    | FEET  |
| $\overline{}$ |                  |                  |       |