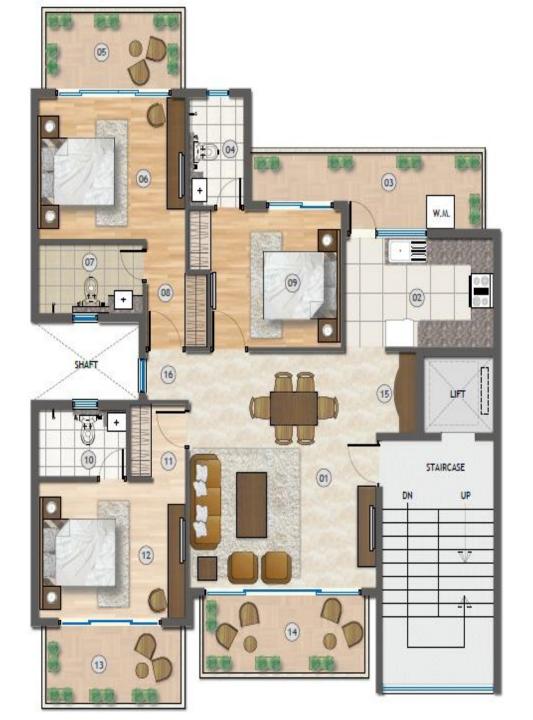

| NO. | ROOM DESCRIPTION | SIZE            | UNITS |
|-----|------------------|-----------------|-------|
| 04  |                  | 5.11 x 5.25     | METER |
| 01  | LIVING/DINING    | 16'-9" x 17'-3" | FEET  |
| 02  | MECHENI          | 4.05 x 2.43     | METER |
| UZ  | KITCHEN          | 13'-4" x 7'-11" | FEET  |
| 03  | DAT CONTY        | 6.31 x 1.70     | METER |
| 03  | BALCONY          | 20'-9" x 5'-7"  | FEET  |
| 04  | TOILET           | 1.50 x 2.40     | METER |
| 04  | TOILLI           | 4'-11" x 7'-10" | FEET  |
| 05  | BALCONY          | 3.70 x 1.70     | METER |
| 03  | BALCONT          | 12'-2" x 5'-7"  | FEET  |
| 06  | WASTED DED       | 4.02 x 3.15     | METER |
| 00  | MASTER BED       | 13'-2" x 10'-4" | FEET  |
| 07  | TOILET           | 2.85 x 1.55     | METER |
| 07  | TOILET           | 9'-4" x 5'-1"   | FEET  |
| 08  | VESTIBULE        | 1.07 WIDE       | METER |
| 00  | VESTIBULE        |                 | FEET  |
| 09  | BEDROOM          | 3.56 x 3.05     | METER |
| 07  |                  | 11'-8" x 10'-0" | FEET  |
| 10  | TOILET           | 2.40 x 1.50     | METER |
| 10  | TOILET           | 7'-10" x 4'-11" | FEET  |
| 11  | VESTIBULE        | 0.92 WIDE       | METER |
|     | VESTIBULE        |                 | FEET  |
| 12  | BEDROOM          | 4.02 x 3.05     | METER |
| 12  | BEDROOM          | 13'-2" x 10'-0" | FEET  |
| 13  | BALCONY          | 3.72 x 1.70     | METER |
| 13  |                  | 12'-2" x 5'-7"  | FEET  |
| 14  | BALCONY          | 4.41 x 1.70     | METER |
| 14  | DALCONT          | 14'-6" x 5'-7"  | FEET  |
| 15  | PUJA             | 0.60 DEEP       | METER |
| 13  | FUJA             |                 | FEET  |
| 16  | VESTIBULE        | 1.17 x 1.07     | METER |
| 10  | VESTIBULE        | 3'-10" x 3'-6"  | FEET  |