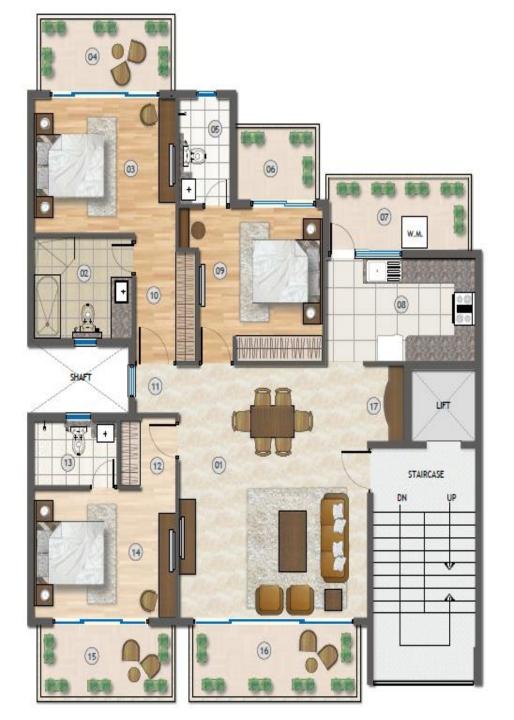

| NO. | ROOM DESCRIPTION | SIZE            | UNITS |
|-----|------------------|-----------------|-------|
| 04  |                  | 5.11 x 5.25     | METER |
| 01  | LIVING/DINING    | 16'-9" x 17'-3" | FEET  |
| 02  | MECHENI          | 4.05 x 2.43     | METER |
| UZ  | KITCHEN          | 13'-4" x 7'-11" | FEET  |
| 03  | DAT CONTY        | 6.31 x 1.70     | METER |
| 03  | BALCONY          | 20'-9" x 5'-7"  | FEET  |
| 04  | TOILET           | 1.50 x 2.40     | METER |
| 04  | TOILLI           | 4'-11" x 7'-10" | FEET  |
| 05  | BALCONY          | 3.70 x 1.70     | METER |
| 03  | BALCONT          | 12'-2" x 5'-7"  | FEET  |
| 06  | WASTED DED       | 4.02 x 3.15     | METER |
| 00  | MASTER BED       | 13'-2" x 10'-4" | FEET  |
| 07  | TOILET           | 2.85 x 1.55     | METER |
| 07  | TOILET           | 9'-4" x 5'-1"   | FEET  |
| 08  | VESTIBULE        | 1.07 WIDE       | METER |
| 00  | VESTIBULE        |                 | FEET  |
| 09  | BEDROOM          | 3.56 x 3.05     | METER |
| 07  |                  | 11'-8" x 10'-0" | FEET  |
| 10  | TOILET           | 2.40 x 1.50     | METER |
| 10  | TOILET           | 7'-10" x 4'-11" | FEET  |
| 11  | VESTIBULE        | 0.92 WIDE       | METER |
|     | VESTIBULE        |                 | FEET  |
| 12  | BEDROOM          | 4.02 x 3.05     | METER |
| 12  | BEDROOM          | 13'-2" x 10'-0" | FEET  |
| 13  | BALCONY          | 3.72 x 1.70     | METER |
| 13  |                  | 12'-2" x 5'-7"  | FEET  |
| 14  | BALCONY          | 4.41 x 1.70     | METER |
| 14  | DALCONT          | 14'-6" x 5'-7"  | FEET  |
| 15  | PUJA             | 0.60 DEEP       | METER |
| 13  | FUJA             |                 | FEET  |
| 16  | VESTIBULE        | 1.17 x 1.07     | METER |
| 10  | VESTIBULE        | 3'-10" x 3'-6"  | FEET  |