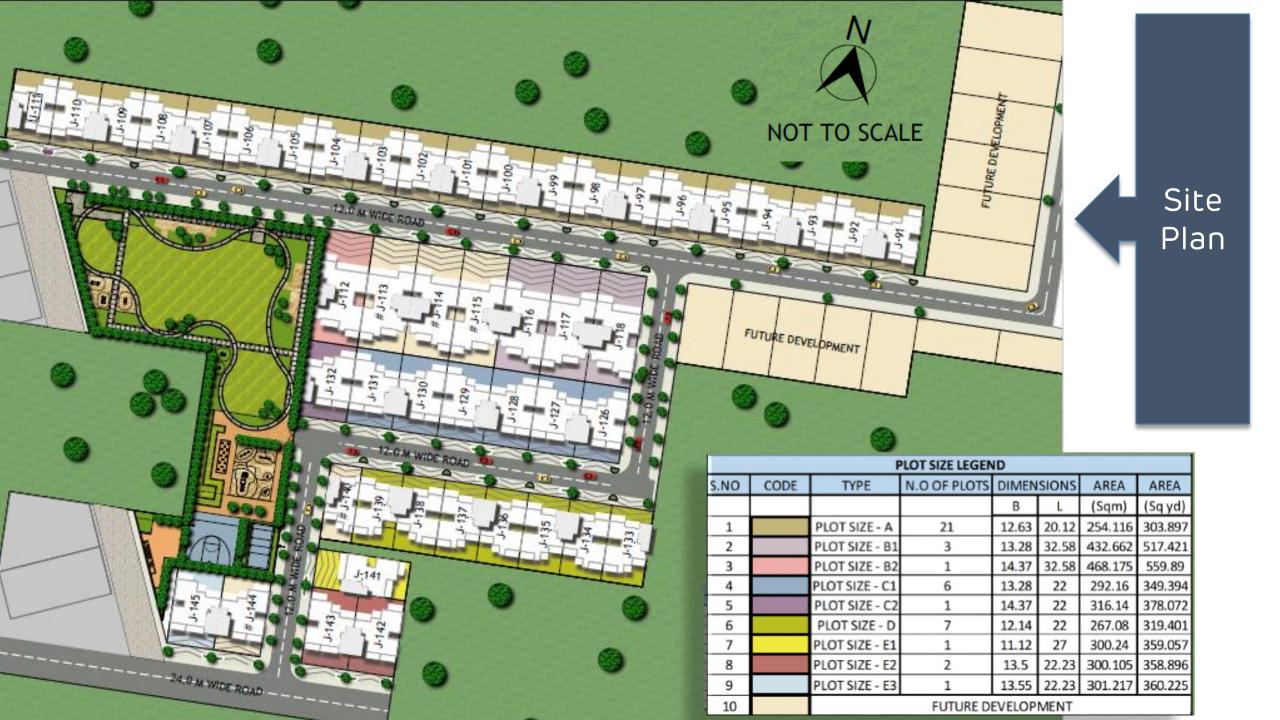

| 5 Lacs                    |
| 2     | On or Within 45 days of Booking                                                                        | 25% (less booking amount) |
| 3     | On Completion of Basement Roof Slab/ Within 6 months from Booking, whichever is later.                 | 25%                       |
| 4     | On Completion of Internal Brick work & Plastering / Within 15 months from Booking, whichever is later. | 25%                       |
| 5     | On Offer of Possession                                                                                 | 25%                       |
|       | Total                                                                                                  | 100%                      |





| NO. | ROOM DESCRIPTION | SIZE            | UNITS |
|-----|------------------|-----------------|-------|
| 04  |                  | 5.11 x 5.25     | METER |
| 01  | LIVING/DINING    | 16'-9" x 17'-3" | FEET  |
| 02  | MECHENI          | 4.05 x 2.43     | METER |
| UZ  | KITCHEN          | 13'-4" x 7'-11" | FEET  |
| 03  | DAT CONTY        | 6.31 x 1.70     | METER |
| 03  | BALCONY          | 20'-9" x 5'-7"  | FEET  |
| 04  | TOILET           | 1.50 x 2.40     | METER |
| 04  | TOILLI           | 4'-11" x 7'-10" | FEET  |
| 05  | BALCONY          | 3.70 x 1.70     | METER |
| 03  | BALCONT          | 12'-2" x 5'-7"  | FEET  |
| 06  | WASTED DED       | 4.02 x 3.15     | METER |
| 00  | MASTER BED       | 13'-2" x 10'-4" | FEET  |
| 07  | TOILET           | 2.85 x 1.55     | METER |
|