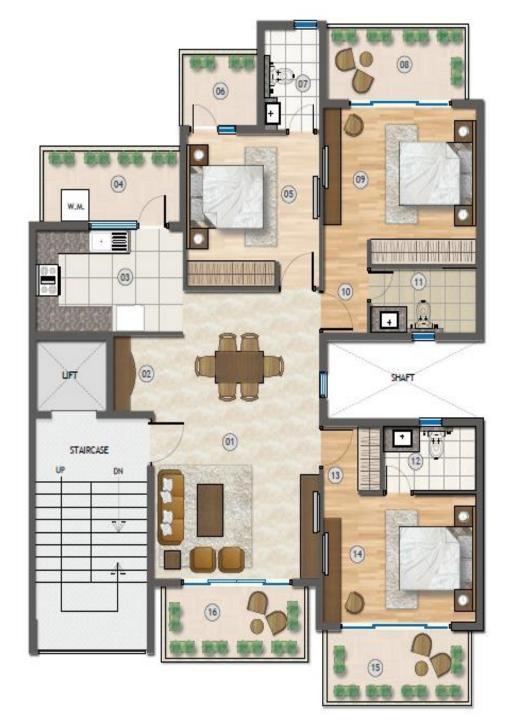

320 Sq Yds

| NO. | ROOM DESCRIPTION | SIZE            | UNITS |
|-----|------------------|-----------------|-------|
|     |                  | 5.58 x 6.00     | METER |
| 01  | LIVING/ DINING   | 18'-4" × 19'-8" | FEET  |
| 02  | TOILET           | 2.90 x 2.40     | METER |
| UZ  | TOILET           | 9'-6" x 7'-10"  | FEET  |
| 03  | MASTER BED       | 4.20 x 3.20     | METER |
|     |                  | 13'-9" x 10'-6" | FEET  |
| 04  | BALCONY          | 3.88 x 1.70     | METER |
|     |                  | 12'-9" x 5'-7"  | FEET  |
| 05  | TOILET           | 1.50 x 2.50     | METER |
|     |                  | 4'-11" x 8'-3"  | FEET  |
| 06  | BALCONY          | 2.36 x 1.70     | METER |
|     |                  | 7'-9" x 5'-7"   | FEET  |
| 07  | BALCONY          | 4.12 x 1.70     | METER |
| 0,  | DALCOITI         | 13'-6" x 5'-7"  | FEET  |
| Uδ  | KITCHEN          | 4.42 x 2.45     | METER |
| 00  |                  | 14'-6" x 8'-0"  | FEET  |
| 09  | BEDROOM          | 3.66 x 3.65     | METER |
| ٠,  | DEDITOOM         | 12'-0" x 12'-0" | FEET  |
| 10  | 0 VESTIBULE      | 1.20 WIDE       | METER |
|     | VESTIBULE        |                 | FEET  |
| 11  | VESTIBULE        | 1.30 x 1.13     | METER |
| ••• | VESTIBULE        | 4'-3" x 3'-8"   | FEET  |
| 12  | VESTIBULE        | 1.05 WIDE       | METER |
| 12  | VESTIBULE        |                 | FEET  |
| 12  | TOILET           | 2.45 x 1.53     | METER |
| 13  | TOILET           | 8'-0" x 5'-0"   | FEET  |
| 14  | BEDROOM          | 4.20 x 3.05     | METER |
| 14  |                  | 13'-9" x 10'-0" | FEET  |
| 15  | BALCONY          | 3.90 x 1.70     | METER |
| 13  | DALCOITI         | 12'-9" x 5'-7"  | FEET  |
| 14  | BALCONY          | 4.88 x 1.70     | METER |
| 10  | BALCOITI         | 16'-0" x 5'-7"  | FEET  |
| 17  | PUJA             | 0.60 DEEP       | METER |
|     | FUJA             |                 | FEET  |